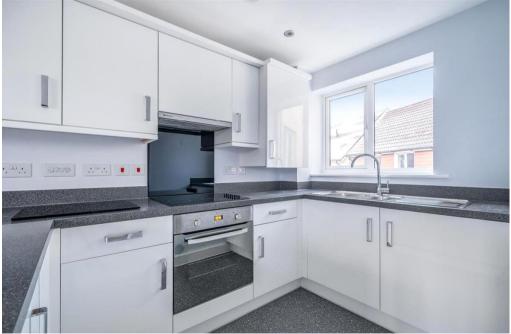

With its open-plan layout, the interior offers lovely natural light, featuring one bedroom and a modern bathroom. The open-plan living area seamlessly combines a living room offering dining space, and a fully-equipped kitchen with Hotpoint appliances.

**Communal Hall** 

Entrance Hall

Storage Cupboard/Meter Room

Bedroom 1 14'1" x 10'2"

Bathroom

Open Plan Lounge/Dining Room/Kitchen 18'1" x 14'4"

Allocated Parking Space

Communal Bike Store