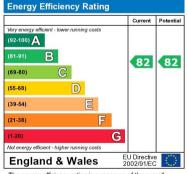

The energy efficiency rating is a measure of the overall efficiency of a home. The higher the rating the more energy efficient the home is and the lower the fuel bills will be.