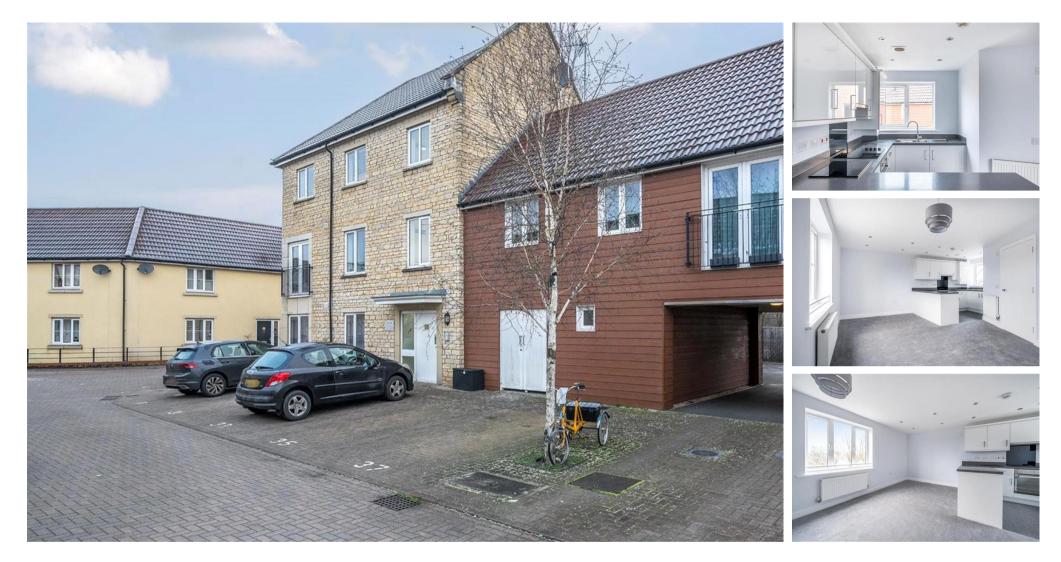

Nestled in a peaceful cul-de-sac, our contemporary apartment is located in the sought after town of Frome.

It boasts an impeccable presentation and a prime location near the town centre and train station.

With its open-plan layout, the interior offers lovely natural light, featuring one bedroom and a modern bathroom. The open-plan living area seamlessly combines a living room offering dining space, and a fully-equipped kitchen with Hotpoint appliances.

Outside, you'll find an allocated parking space, and a dedicated storage space useful for bikes.

Conveniently situated, the apartment is just a short distance from Frome town centre, providing easy access to a vibrant array of independent shops, theatres and a cinema, cafes, restaurants, and the local train station with direct connections to Bath, Bristol, and London.

Frome is a historic market town with many beautiful architectural buildings and features the highest number of listed buildings in Somerset.

- No Onward Chain
- One Bedroom First Floor Apartment
- Beautifully Presented
- Open Plan Lounge/Dining Room/Kitchen
- Gas central heating

**Communal Hall** 

Entrance Hall

Storage Cupboard/Meter Room

Bedroom 1 14'1" x 10'2"

Bathroom

Open Plan Lounge/Dining Room/Kitchen 18'1" x 14'4"

Allocated Parking Space

Communal Bike Store