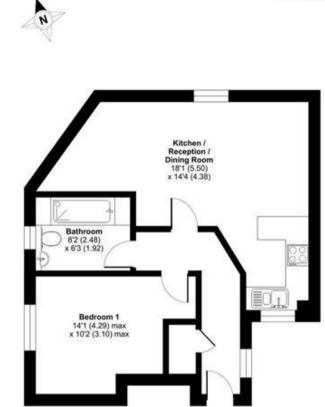

**Communal Hall** 

Entrance Hall

Storage Cupboard/Meter Room

Bedroom 1 14'1" x 10'2"

Bathroom

Open Plan Lounge/Dining Room/Kitchen 18'1" x 14'4"

Allocated Parking Space

Communal Bike Store

#### Garston Mead, Frome, BA11

Approximate Area = 518 sq ft / 48.1 sq m For identification only - Not to scale

FIRST FLOOR

Poor plan protocel in accordance with IRCB Property Measurement 2nd Editor. Incogorating International Property Measurement Bandards (IPMS2 Residential). Gridbecon 2020. Produced for Parton Editar Agents. REF: 7233718 Deposit: £917 Holding Deposit: £183 Parking options: Off Street, Residents Electricity supply: Mains Heating: Gas Mains Water supply: Mains Sewerage: Mains