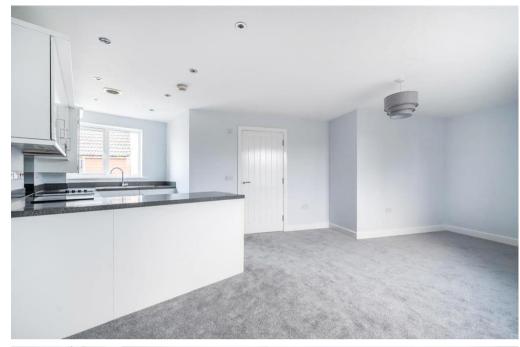

With its open-plan layout, the interior offers lovely natural light, featuring one bedroom and a modern bathroom. The open-plan living area seamlessly combines a living room offering dining space, and a fully-equipped kitchen with Hotpoint appliances.

**Communal Hall** 

Entrance Hall

Storage Cupboard/Meter Room

Bedroom 1 14'1" x 10'2"

Bathroom

Open Plan Lounge/Dining Room/Kitchen 18'1" x 14'4"

Allocated Parking Space

Communal Bike Store