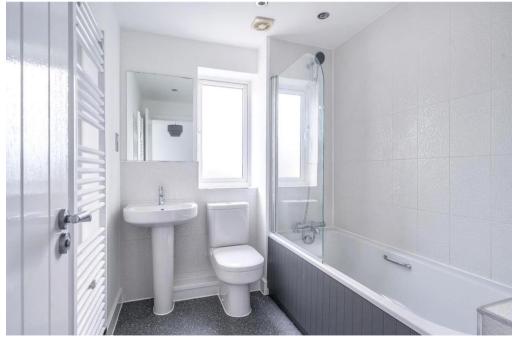

With its open-plan layout, the interior offers lovely natural light, featuring one bedroom and a modern bathroom. The open-plan living area seamlessly combines a living room offering dining space, and a fully-equipped kitchen with Hotpoint appliances.