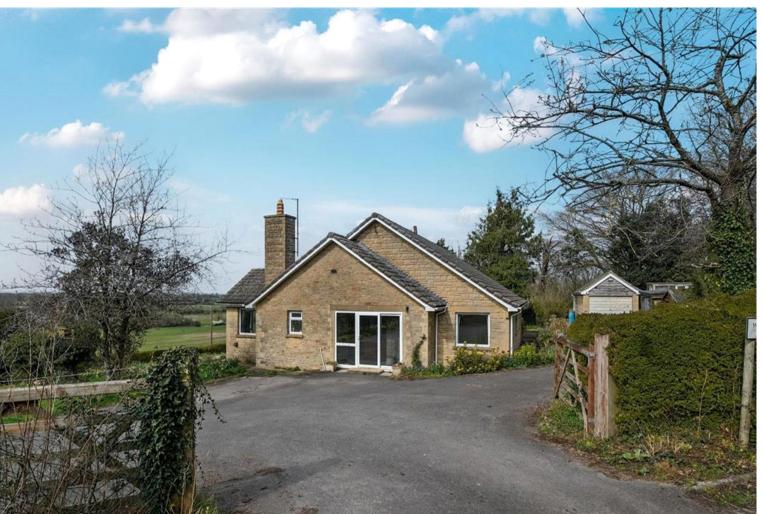

This is a incredibly rare opportunity to rent a spacious 3 bedroomed bungalow in a rural location. The property benefits from spacious accommodation throughout and stunning views across the open countryside.

## Row Lane, Seend, Melksham, SN12

Approximate Area = 1925 sq ft / 178.8 sq m Garage = 178 sq ft / 16.5 sq m Total = 2103 sq ft / 195.3 sq m For identification only - Not to scale

The energy efficiency rating is a measure of the overall efficiency of a home. The higher the rating the more energy efficient the home is and the lower the fuel bills will be.