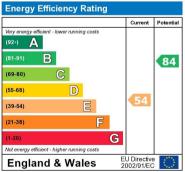

## Row Lane, Seend, Melksham, SN12

Approximate Area = 1925 sq ft / 178.8 sq m Garage = 178 sq ft / 16.5 sq m Total = 2103 sq ft / 195.3 sq m For identification only - Not to scale

The energy efficiency rating is a measure of the overall efficiency of a home. The higher the rating the more energy efficient the home is and the lower the fuel bills will be.