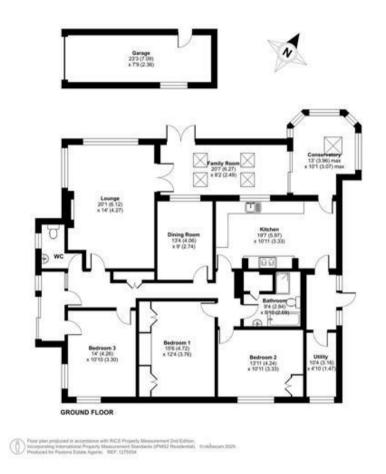

## Row Lane, Seend, Melksham, SN12

Approximate Area = 1925 sq ft / 178.8 sq m Garage = 178 sq ft / 16.5 sq m Total = 2103 sq ft / 195.3 sq m For identification only - Not to scale

The energy efficiency rating is a measure of the overall efficiency of a home. The higher the rating the more energy efficient the home is and the lower the fuel bills will be.