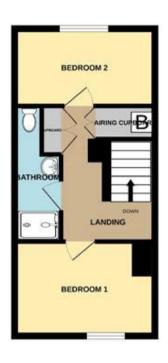

Upstairs, you'll find two double bedrooms along with a stylish shower room.

The cottage is situated on the Trowbridge side of town, within walking distance of Fitzmaurice Primary School, making it ideal for a small family. Local amenities are close at hand, including the nearby Sainsburys supermarket, and the property is just a short stroll from the picturesque Kennet and Avon Canal.

Lounge 15'11 x 12'2

Kitchen/Breakfast Room 15'10 x 12'2

Bedroom 1 12'2 x 8'2

Bedroom 2 12'2 x 6'8

Shower Room

Garden

There is an excellent sized and well enclosed rear garden.

The energy efficiency rating is a measure of the overall efficiency of a home. The higher the rating the more energy efficient the home is and the lower the fuel bills will be.