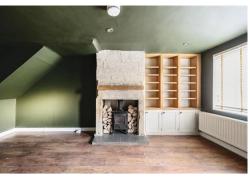

Inside, the welcoming open-plan lounge features an original character fireplace with a wood-burning stove, creating a warm and inviting heart to the home. From here, the space flows into a bright and functional Kitchen/Breakfast room, which opens directly out onto the long rear garden.

Lounge 15'11 x 12'2

Kitchen/Breakfast Room 15'10 x 12'2

Bedroom 1 12'2 x 8'2

Bedroom 2 12'2 x 6'8

Shower Room

Garden

There is an excellent sized and well enclosed rear garden.

The energy efficiency rating is a measure of the overall efficiency of a home. The higher the rating the more energy efficient the home is and the lower the fuel bills will be.