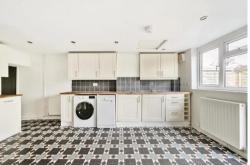

Inside, the welcoming open-plan lounge features an original character fireplace with a wood-burning stove, creating a warm and inviting heart to the home. From here, the space flows into a bright and functional Kitchen/Breakfast room, which opens directly out onto the long rear garden.

Lounge 15'11 x 12'2

Kitchen/Breakfast Room 15'10 x 12'2

Bedroom 1 12'2 x 8'2

Bedroom 2 12'2 x 6'8

Shower Room

Garden

There is an excellent sized and well enclosed rear garden.

The energy efficiency rating is a measure of the overall efficiency of a home. The higher the rating the more energy efficient the home is and the lower the fuel bills will be.