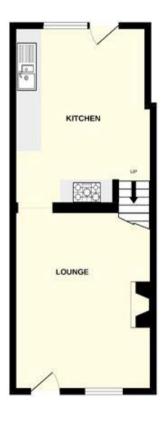

Inside, the welcoming open-plan lounge features an original character fireplace with a wood-burning stove, creating a warm and inviting heart to the home. From here, the space flows into a bright and functional Kitchen/Breakfast room, which opens directly out onto the long rear garden.

Lounge 15'11 x 12'2

Kitchen/Breakfast Room 15'10 x 12'2

Bedroom 1 12'2 x 8'2

Bedroom 2 12'2 x 6'8

Shower Room

Garden

There is an excellent sized and well enclosed rear garden.

The energy efficiency rating is a measure of the overall efficiency of a home. The higher the rating the more energy efficient the home is and the lower the fuel bills will be.