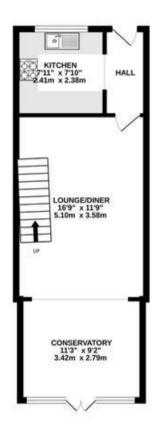

GROUND FLOOR IST FLOOR

The energy efficiency rating is a measure of the overall efficiency of a home. The higher the rating the more energy efficient the home is and the lower the fuel bills will be.

White every altering has been reade to ensure the accuracy of the footpes contained here, measurement of down, orthopics, course and any other floris are appreciously and its responsible or ballet for any origin, contains for the statement. This gain is the students purposes says and should be used as with by any proportion positions. The services, splatters and application shows have not been stored and no quarters as in the operations or the proposition or otherways can be gain.