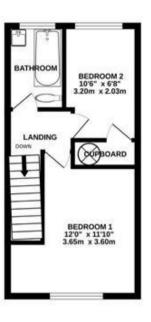

GROUND FLOOR IST FLOOR

The energy efficiency rating is a measure of the overall efficiency of a home. The higher the rating the more energy efficient the home is and the lower the fuel bills will be.

White every altering has been reade to ensure the accuracy of the footpes contained here, measurement of down, orthopics, course and any other floris are appreciously and its responsible or ballet for any origin, contains for the statement. This gain is the students purposes says and should be used as with by any proportion positions. The services, splatters and application shows have not been stored and no quarters as in the operations or the proposition or otherways can be gain.