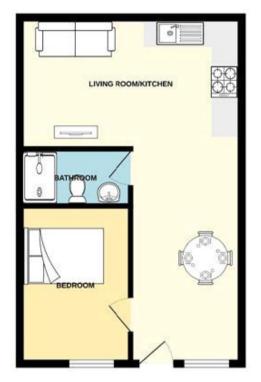

## PLEASE NOTE THE LANDLORD HAS REQUESTED NO CHILDREN OR PETS

Available April 2023.

GROUND FLOOR 419 sq.ft. (39.0 sq.m.) approx.

TUTAL FLOORATEA 1419 sq. 8. (20.0 sq. m) approx. Here now average has been reader as means the access of the function of the transmission of the second s Council Tax Band: A (Wiltshire Council) Deposit: £865 Holding Deposit: £173 Electricity supply: Mains Heating: Gas Mains Water supply: Mains Sewerage: Mains