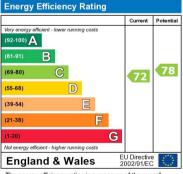

The energy efficiency rating is a measure of the overall efficiency of a home. The higher the rating the more energy efficient the home is and the lower the fuel bills will be.