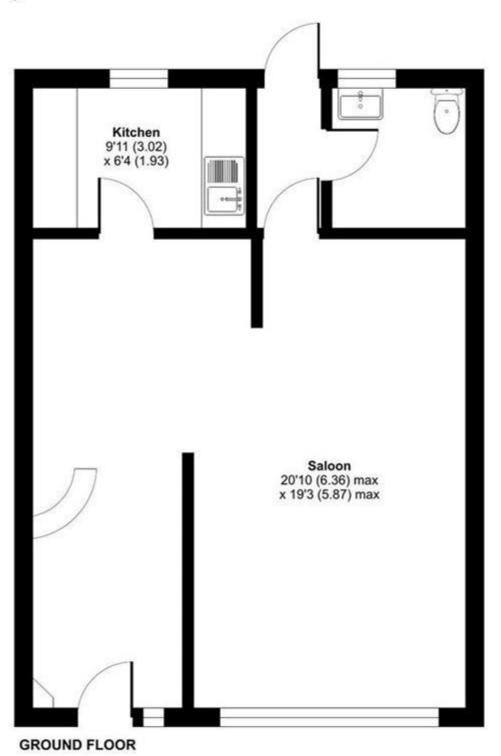

## Churchill Avenue, Melksham, SN12

Approximate Area = 531 sq ft / 49.3 sq m For identification only - Not to scale

Floor plan produced in accordance with RICS Property Measurement 2nd Edition, incorporating International Property Measurement Standards (IPMS2 Residential). © ntchecorn 2025. Produced for Paxtons Estate Agents. REF: 1241746