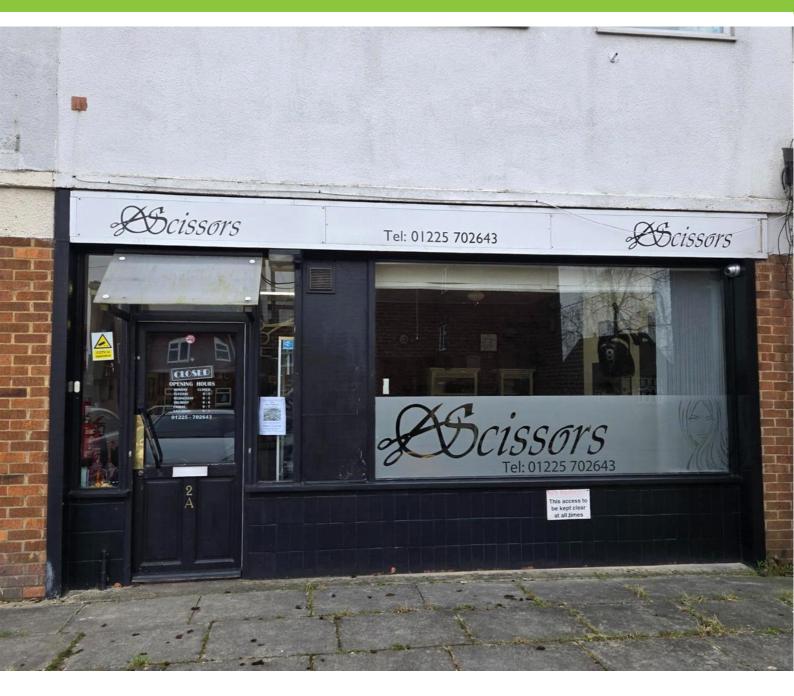

## **paxtons** ESTATE AGENTS

Sales | Free valuations | Lettings | Mortgages

Scissors Hair Salon, Churchill Avenue, Melksham, Wiltshire SN12 7JL Guide Price £60,000

## Description

This is an opportunity to acquire the long lease( over 100 years) and the good will of this thriving hairdressing salon on the west side of Melksham within an established housing development.

The current tenant has been trading for about 22 years, but has decided to retire.

Tenure: Leasehold (104 years) Service Charge: £0 per year