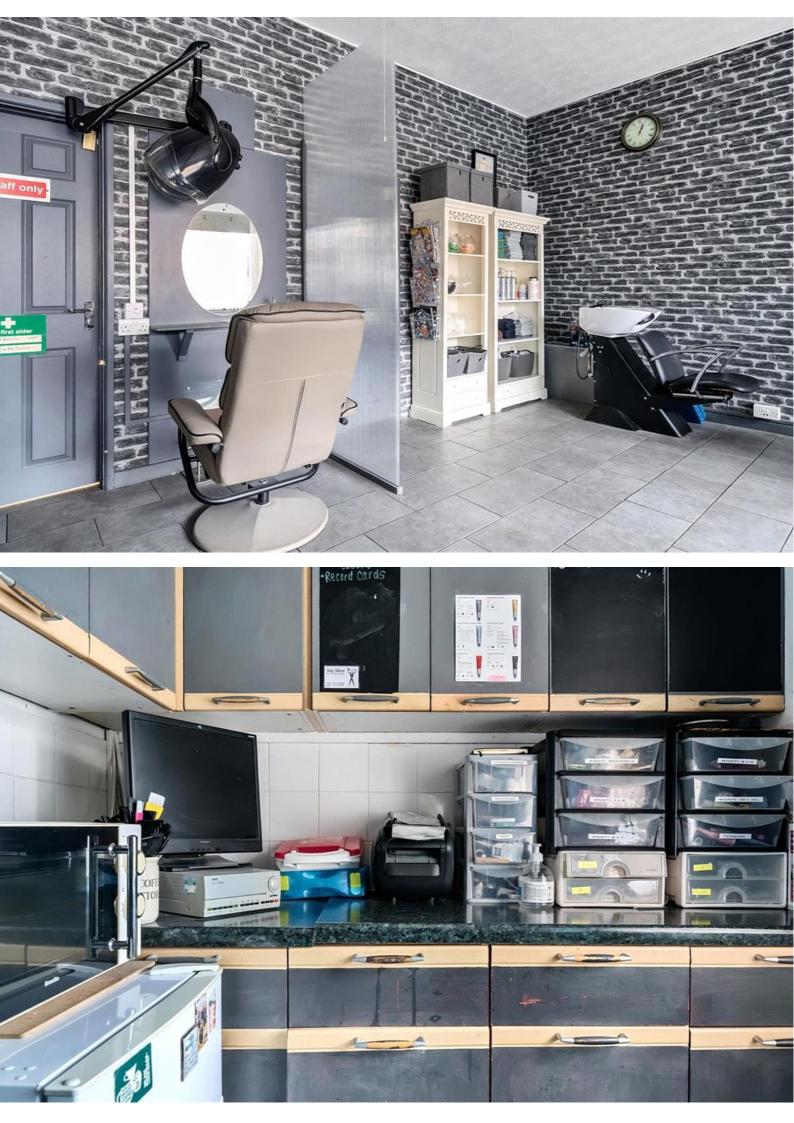

## Description

This is an opportunity to acquire the long lease( over 100 years) and the good will of this thriving hairdressing salon on the west side of Melksham within an established housing development.

The current tenant has been trading for about 22 years, but has decided to retire.

Tenure: Leasehold (104 years) Service Charge: £0 per year