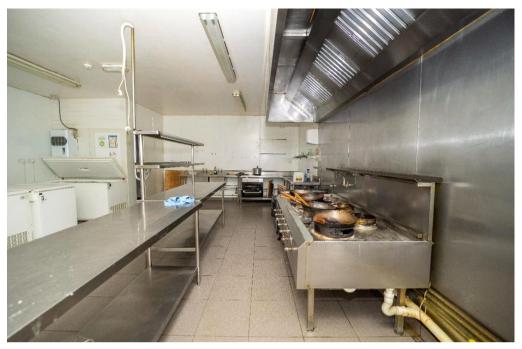

The unit was previously used as a Chinese fast food takeaway. The unit is ideally located within a popular shopping parade which is located in large housing development. The Kennet and Avon canal is a few minutes walk away which provides frequent visitors to the shopping parade, particularly during the spring and summer periods.

There are good communal parking facilities for customers and visitors. Trowbridge town centre is about 10 minutes drive away.

• Fast food take away

Ordering and Reception
Kitchen/Food Preparation
Walk-in cupboard
Walk-in cupboard 2
Cloakroom
Walk-in Freezer