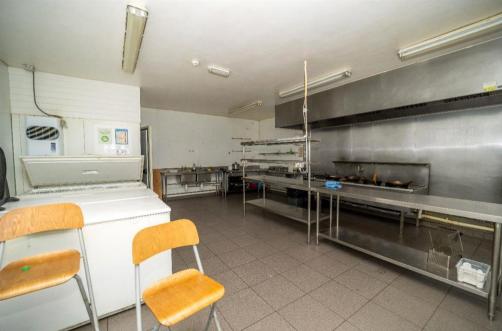

The unit was previously used as a Chinese fast food takeaway. The unit is ideally located within a popular shopping parade which is located in large housing development. The Kennet and Avon canal is a few minutes walk away which provides frequent visitors to the shopping parade, particularly during the spring and summer periods.

There are good communal parking facilities for customers and visitors. Trowbridge town centre is about 10 minutes drive away.

• Fast food take away

Ordering and Reception
Kitchen/Food Preparation
Walk-in cupboard
Walk-in cupboard 2
Cloakroom
Walk-in Freezer