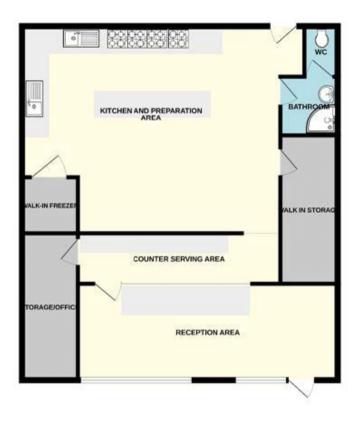

There are good communal parking facilities for customers and visitors. Trowbridge town centre is about 10 minutes drive away.

• Fast food take away

Ordering and Reception
Kitchen/Food Preparation
Walk-in cupboard
Walk-in cupboard 2
Cloakroom
Walk-in Freezer

## GROUND FLOOR 1031 sq.ft. (95.8 sq.m.) approx.

FAST FOOD TAKE AWAY

TOTAL FLOOR AREA: TETL to 0.7 (th. 8 tal.m.) approx.

While away sidering has been value to make the recovery of the Subject is instructed between measurements of soon, without more and we are then not are agreement, instruction and in respectively to the property of th