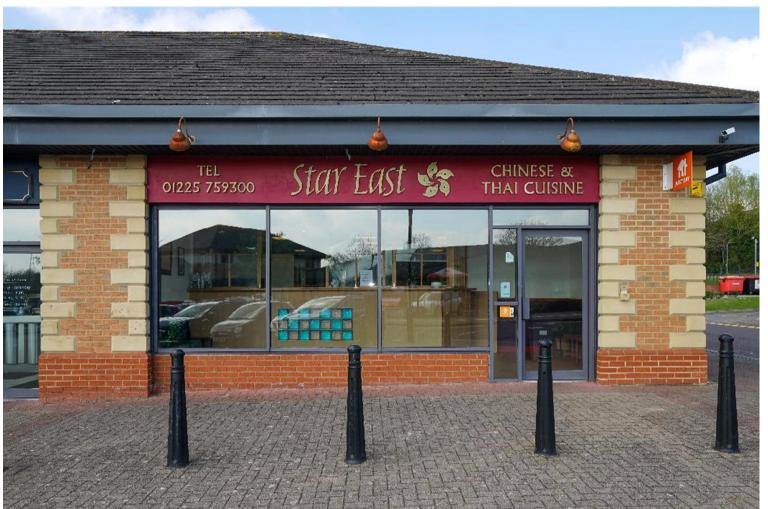

## STAR EAST, HACKETT PLACE, HILPERTON, TROWBRIDGE £22,500 pa

An excellent opportunity to acquire the lease of this Chinese take away located on a large and expanding development.

Sales | Lettings | Land & New Homes Auctions | Probate

An excellent opportunity to acquire the lease of this Chinese take away located on a large and expanding development.

The shop is located in a development with a large family pub and restaurant, a spacious Budgens, a chemist, charity shop, chip shop, carpet shop, a community centre and a number of schools.

This is a very popular shopping development with high levels of traffic.

The unit could be used for a variety of uses subject to planning and the Freeholders approval.