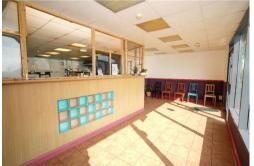

## GROUND FLCOR 1024 sq.ft. (95.1 sq.m.) approx.

TOTAL FLOOR AREA: 1024 to \$. (95.1 to.m.) approx

We cannot guarantee the accuracy of this property brochure or the information contained therein and would therefore ask you to satisfy yourself regarding any information.