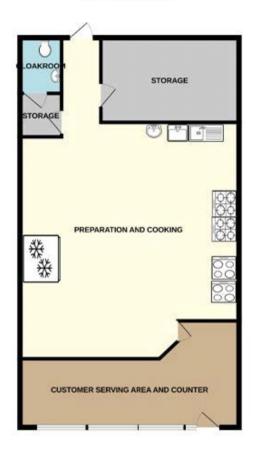

## GROUND FLCOR 1024 sq.ft. (95.1 sq.m.) approx.

TOTAL FLOOR AREA: 1024 to \$. (95.1 to.m.) approx

We cannot guarantee the accuracy of this property brochure or the information contained therein and would therefore ask you to satisfy yourself regarding any information.