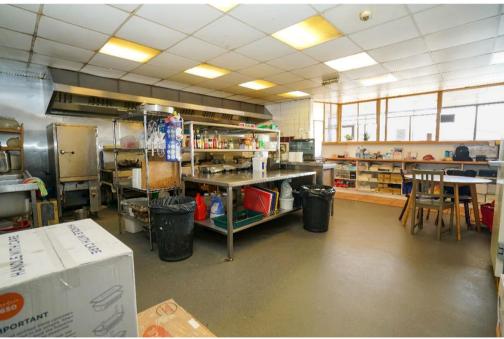

## STAR EAST, HACKETT PLACE, HILPERTON, TROWBRIDGE £22,500 pa

An excellent opportunity to acquire the lease of this Chinese take away located on a large and expanding development.

Sales | Lettings | Land & New Homes Auctions | Probate

An excellent opportunity to acquire the lease of this Chinese take away located on a large and expanding development.

The shop is located in a development with a large family pub and restaurant, a spacious Budgens, a chemist, charity shop, chip shop, carpet shop, a community centre and a number of schools.