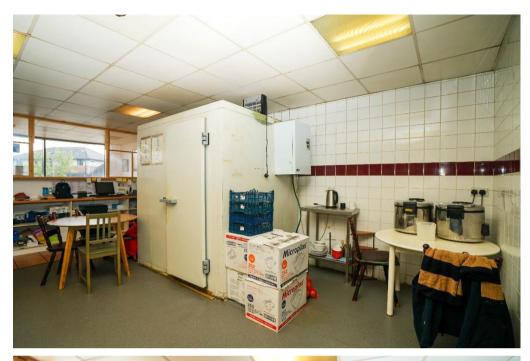

## GROUND FLCOR 1024 sq.ft. (95.1 sq.m.) approx.

TOTAL FLOOR AREA: 1024 to \$. (95.1 to.m.) approx

We cannot guarantee the accuracy of this property brochure or the information contained therein and would therefore ask you to satisfy yourself regarding any information.