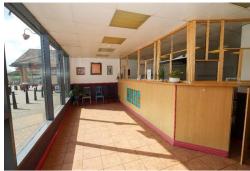

## GROUND FLCOR 1024 sq.ft. (95.1 sq.m.) approx.

TOTAL FLOOR AREA: 1024 to \$. (95.1 to.m.) approx

We cannot guarantee the accuracy of this property brochure or the information contained therein and would therefore ask you to satisfy yourself regarding any information.